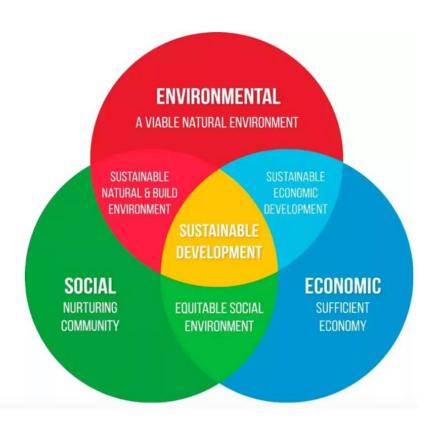

## Sustainable Development Goals (SDG)

When thinking about sustainability it is important to recognise that it is wider than environmental sustainability. To achieve truly sustainable development for the planet we need to ensure that we provide social and economic sustainability alongside supporting a viable natural environment.