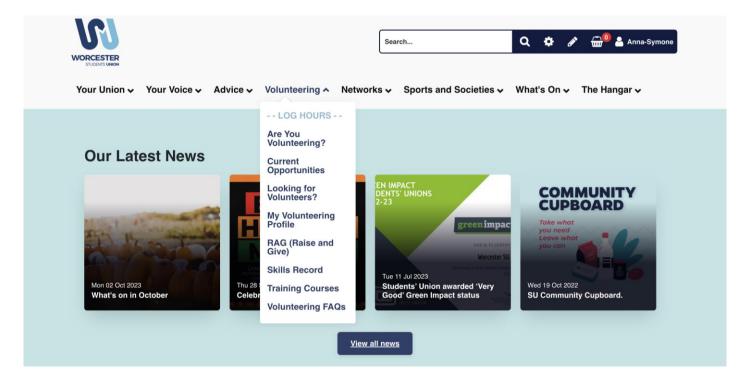

# Step By Step Guide How to Log volunteering hours

1. Head to <u>worcsu.com</u> and log in

2. Click the "Volunteering" tab and click " - - Log Hours - -"

3. The following screen will then appear. Click
Community, Elected,
SU Crew or TeamWorc
Action Days depending on what role you did