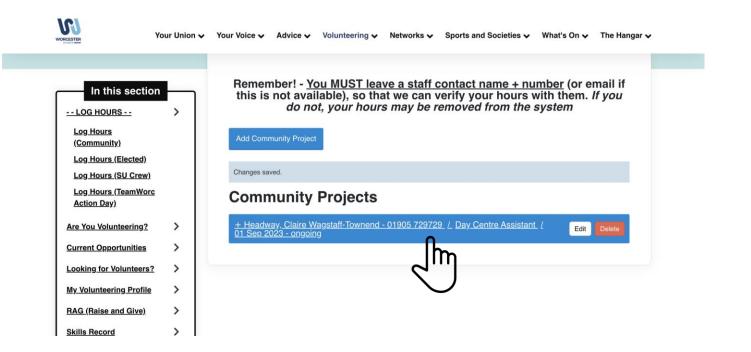

Home / Volunteering / -- LOG HOURS -- / Log Hours (Community)

Log Hours (Community)

Remember! - <u>You MUST leave a staff contact name + number</u> (or email if this is not available), so that we can verify your hours with them. *If you do not, your hours may be removed from the system* 

-

7. Once you have clicked "add", this screen will appear. Click the project/role you have created