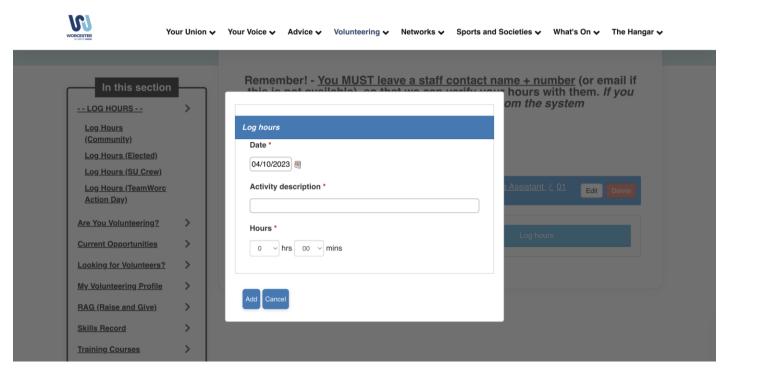

#### 8. Then click "Log Hours"

))

| WORCESTER                                       | Your Union 🗸 | Your Voice 🗸 Advice 🗸 Volunteering 🗸 Networks 🗸 Sports and Societies 🗸 What's On 🗸 The Hangar 🗸                                                                                                                  |
|-------------------------------------------------|--------------|------------------------------------------------------------------------------------------------------------------------------------------------------------------------------------------------------------------|
| In this section                                 | n<br>>       | Remember! - <u>You MUST leave a staff contact name + number</u> (or email if this is not available), so that we can verify your hours with them. <i>If you do not, your hours may be removed from the system</i> |
| (Community)<br>Log Hours (Elected)              |              | Add Community Project                                                                                                                                                                                            |
| Log Hours (SU Crew)                             |              | Changes saved.                                                                                                                                                                                                   |
| <u>Log Hours (TeamWor</u><br><u>Action Day)</u> | c            | Community Projects                                                                                                                                                                                               |
| Are You Volunteering?                           | >            | Edit Delete                                                                                                                                                                                                      |
| Current Opportunities                           | >            |                                                                                                                                                                                                                  |
| Looking for Volunteers                          | 2 >          | Add skill Log hours                                                                                                                                                                                              |
| My Volunteering Profile                         | · >          | Add a log entry for this activity                                                                                                                                                                                |
| RAG (Raise and Give)                            | >            |                                                                                                                                                                                                                  |
| Skills Record                                   | >            |                                                                                                                                                                                                                  |
| Training Courses                                | >            |                                                                                                                                                                                                                  |

9. Complete the fields as required and click "add" at the bottom

**#TeamWorc Action and RAG** 

www.worcsu.com