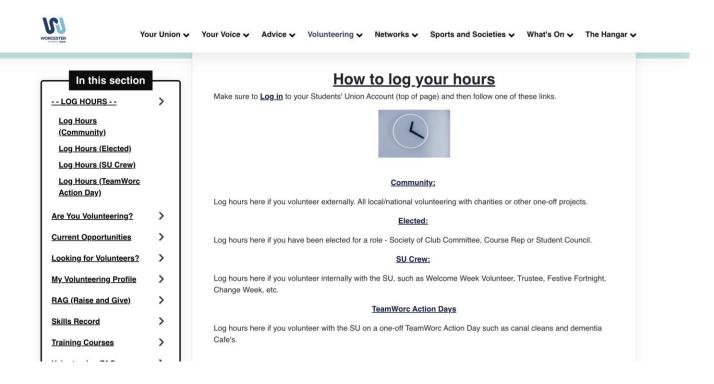

# Step By Step Guide How to Log volunteering hours

1. Head to <u>worcsu.com</u> and log in

2. Click the "Volunteering" tab and click " - - Log Hours - -"

3. The following screen will then appear. Click
Community, Elected,
SU Crew or TeamWorc
Action Days depending on what role you did

Home / Volunteering / -- LOG HOURS -- / Log Hours (Community)

Log Hours (Community)

Remember! - <u>You MUST leave a staff contact name + number</u> (or email if this is not available), so that we can verify your hours with them. *If you do not, your hours may be removed from the system* 