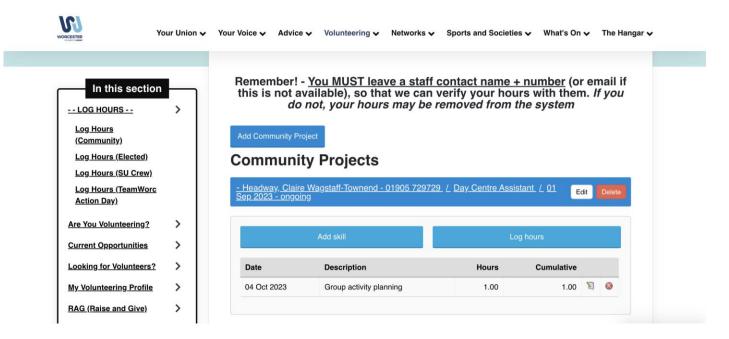

## 10. Your hours will start appearing here.

To add more hours, repeat steps 7-10

You can also add multiple roles, just repeat these 19 step sagai