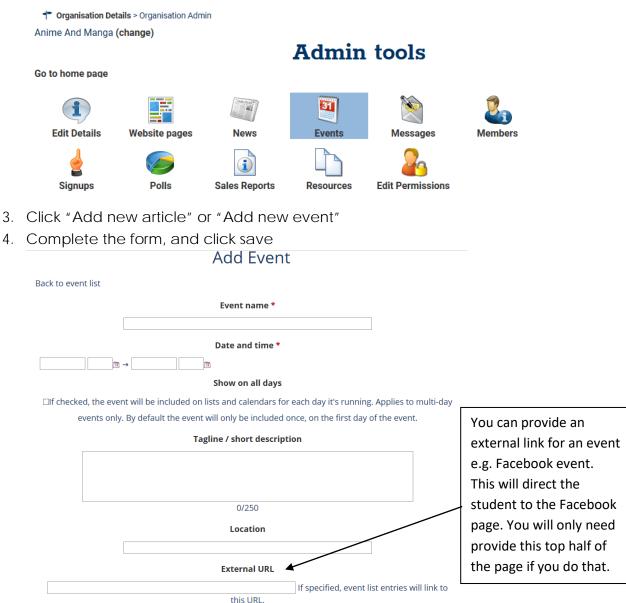

- 1. Repeat steps 1-4 above
- 2. Click "Edit Details"

| Organisation De<br>Anime And Manga | tails > Organisation Adm | in            |           |                  |         |  |
|------------------------------------|--------------------------|---------------|-----------|------------------|---------|--|
| Anime And Manga                    | (change)                 | Admin tools   |           |                  |         |  |
| Go to home page                    |                          |               |           |                  |         |  |
| Í                                  |                          | - And Mars *  | 31        | X                | 2       |  |
| Edit Details                       | Website pages            | News          | Events    | Messages         | Members |  |
| Signups                            | Polls                    | Sales Reports | Resources | Edit Permissions |         |  |

## To add events/news:

Any paid member can submit news, but ONLY core committee members and social secretaries can approve news and upload events

- 1. Repeat steps 1-4 above
- 2. Click "News" or "Events"

5. To test, go to your page and click the "Events" or "News" tab

NB: Tickets for events can be added to the event if provided alongside the event/trip ticket request forms.