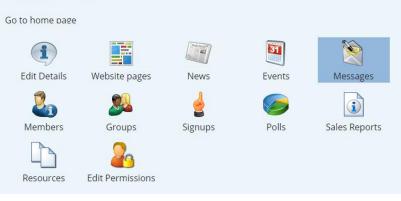

5. In admin tools, go to messages Admin tools

- 6. Once in messaging, click on send email (you will also be able to view previous messages sent)
- 7. You must click on 'Add recipients' under the 'To' heading to choose who you want to send the email to out of your memberships

- 1. Repeat steps 1-4 above
- 2. Click "Edit Details"

3. Update any information appropriately

| Choose file No file chosen              | Jpdate Delete                                              | Make sure you    |
|-----------------------------------------|------------------------------------------------------------|------------------|
| Details                                 |                                                            | provide an email |
| Email address                           |                                                            | address and      |
| daniel.cox@worc.ac.uk                   | This is your public email address for general contact.     | social media     |
| Web address                             | If you have an external website, enter the ORL here.       | pages as a bare  |
| Twitter username                        |                                                            | minimum          |
|                                         | Enter your Twitter username here.                          |                  |
| Facebook URL                            |                                                            |                  |
| https://www.facebook.com/wheelchairbask | If you have a Facebook page, enter the URL here.           |                  |
| Instagram username                      | )                                                          |                  |
| wheelchairbasketballuow                 | Enter your Instagram username here.                        |                  |
| YouTube URL                             |                                                            |                  |
|                                         | If you have a Youtube channel or video URL, enter it here. |                  |

## To access your membership list

- 1. Repeat steps 1-4 above
- 2. Click "Members" (to see who has purchased memberships see next section)

3. To view by membership type, click list members by group

| Wheelchair Basketba | all (change)          |
|---------------------|-----------------------|
| Back to admin tools | List Members by Group |

### To access your paid members and payments for any products/tickets:

- 1. Repeat steps 1-4 above
- 2. Click "Sales Reports" to see which memberships/products/tickets have been purchased

- 3. Put the first date to 1<sup>st</sup> September (or whatever date you want to check from) and the second date to the current date
- 4. Click "Sales Report" to view number of purchases of memberships, tickets, products or refunds

## To add events/news:

Any paid member can submit news, but ONLY core committee members and social secretaries can approve news and upload events

- 1. Repeat steps 1-4 above
- 2. Click "News" or "Events"