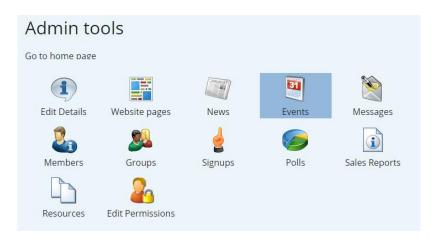

## To add events/news:

Any paid member can submit news, but ONLY core committee members and social secretaries can approve news and upload events

- 1. Repeat steps 1-4 above
- 2. Click "News" or "Events"