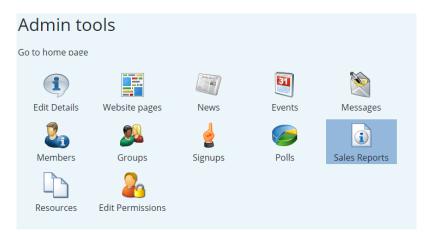

# **Guide to your Webpage and Memberships**

Over summer all committee members have access to edit your SU website page, including contact details, pictures and content, submit news and add events.

Once you have completed GDPR training and paid your membership your permissions will be updated to include the ability see your member lists, view sales reports and send messages to your members.

## To contact your members:

- 1. Log in to <u>www.worcsu.com</u>
- 2. Go to your society/club/network page
- 3. Click the 'mixing deck' icon at the top left of the page
- 4. In the drop-down menu, select " \*Your society/club/network\* admin tools"

5. In admin tools, go to messages Admin tools

- 6. Once in messaging, click on send email (you will also be able to view previous messages sent)
- 7. You must click on 'Add recipients' under the 'To' heading to choose who you want to send the email to out of your memberships