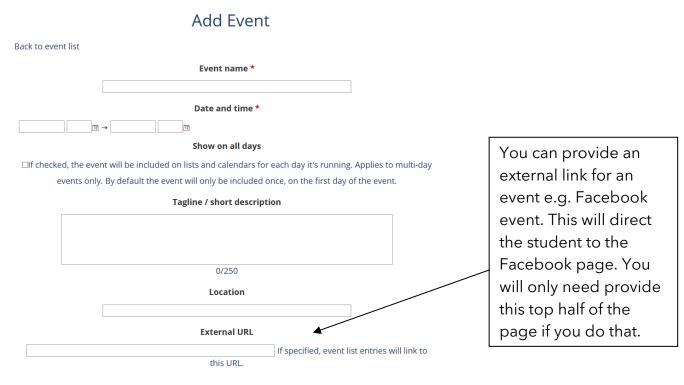

- 3. Click "Add new article" or "Add new event"
- 4. Complete the form, and click save

## 5. Complete the form and click save

6. To make sure this has worked, go to your page and click the "Events" or "News" tab.

Please note: Tickets for events can be added to the event if provided alongside the event/trip ticket request forms.